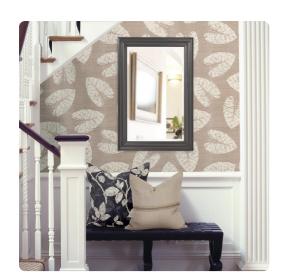

## Mirrors MHE53049CH – George Mirror - Glossy Charcoal

The George Mirror features our bold glossy charcoal gray lacquer finish. The rectangular frame is made from wood and is accented with grooves for added depth and character. For more added detail the mirror features a one inch bevel. Its Transitional style makes this mirror a favorite for bringing some flair to your decor. This simple yet stunning piece would be a great addition to any room. It is a perfect focal point for an entryway, bathroom, bedroom or any room in your home. D-rings are affixed to the back of the mirror so it is ready to hang right out of the box! The George Mirror is part of our custom paint program and is available in one of fourteen vivid colors. It is proudly painted in the USA.