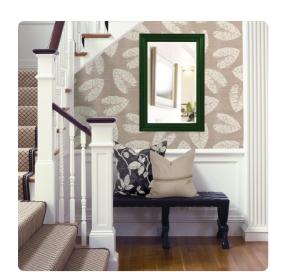

## Mirrors

The George Mirror features our bold glossy hunter green lacquer finish. The rectangular frame is made from wood and is accented with grooves for added depth and character. For more added detail the mirror features a one inch bevel. Its Transitional style makes this mirror a favorite for bringing some flair to your decor. This simple yet stunning piece would be a great addition to any room. It is a perfect focal point for an entryway, bathroom, bedroom or any room in your home. D-rings are affixed to the back of the mirror so it is ready to hang right out of the box! The George Mirror is part of our custom paint program and is available in one of fourteen vivid colors. It is proudly painted in the USA.