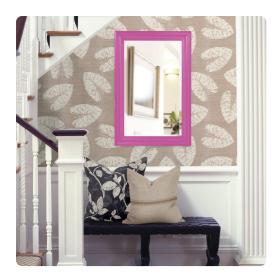

## Mirrors MHE53049HP – George Mirror - Glossy Hot Pink

#### Mirrors

The George Mirror features our bold glossy hot pink lacquer finish. The rectangular frame is made from wood and is accented with grooves for added depth and character. For more added detail the mirror features a one inch bevel. Its Transitional style makes this mirror a favorite for bringing some flair to your decor. This simple yet stunning piece would be a great addition to any room. It is a perfect focal point for an entryway, bathroom, bedroom or any room in your home. D-rings are affixed to the back of the mirror so it is ready to hang right out of the box! The George Mirror is part of our custom paint program and is available in one of fourteen vivid colors. It is proudly painted in the USA.