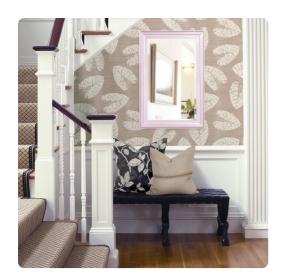

## Mirrors

- Glossy Lilac

The George Mirror features our bold glossy lilac purple lacquer finish. The rectangular frame is made from wood and is accented with grooves for added depth and character. For more added detail the mirror features a one inch bevel. Its Transitional style makes this mirror a favorite for bringing some flair to your decor. This simple yet stunning piece would be a great addition to any room. It is a perfect focal point for an entryway, bathroom, bedroom or any room in your home. D-rings are affixed to the back of the mirror so it is ready to hang right out of the box! The George Mirror is part of our custom paint program and is available in one of fourteen vivid colors. It is proudly painted in the USA.