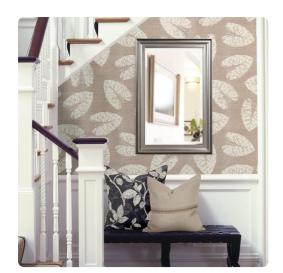

## Mirrors

The George Mirror features our bold glossy silver nickel lacquer finish. The rectangular frame is made from wood and is accented with grooves for added depth and character. For more added detail the mirror features a one inch bevel. Its Transitional style makes this mirror a favorite for bringing some flair to your decor. This simple yet stunning piece would be a great addition to any room. It is a perfect focal point for an entryway, bathroom, bedroom or any room in your home. D-rings are affixed to the back of the mirror so it is ready to hang right out of the box! The George Mirror is part of our custom paint program and is available in one of fourteen vivid colors. It is proudly painted in the USA.