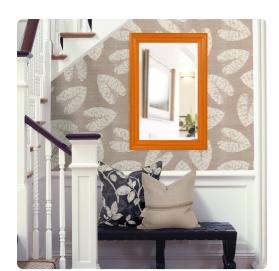

# MHE530490 – George Mirror - Glossy Orange

### Mirrors

The George Mirror features our bold glossy orange lacquer finish. The rectangular frame is made from wood and is accented with grooves for added depth and character. For more added detail the mirror features a one inch bevel. Its Transitional style makes this mirror a favorite for bringing some flair to your decor. This simple yet stunning piece would be a great addition to any room. It is a perfect focal point for an entryway, bathroom, bedroom or any room in your home. D-rings are affixed to the back of the mirror so it is ready to hang right out of the box! The George Mirror is part of our custom paint program and is available in one of fourteen vivid colors. It is proudly painted in the USA.