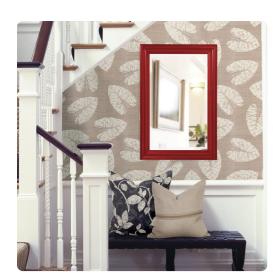

## Mirrors MHE53049R – George Mirror - Glossy Red

## Mirrors

The George Mirror features our bold glossy red lacquer finish. The rectangular frame is made from wood and is accented with grooves for added depth and character. For more added detail the mirror features a one inch bevel. Its Transitional style makes this mirror a favorite for bringing some flair to your decor. This simple yet stunning piece would be a great addition to any room. It is a perfect focal point for an entryway, bathroom, bedroom or any room in your home. D-rings are affixed to the back of the mirror so it is ready to hang right out of the box! The George Mirror is part of our custom paint program and is available in one of fourteen vivid colors. It is proudly painted in the USA.