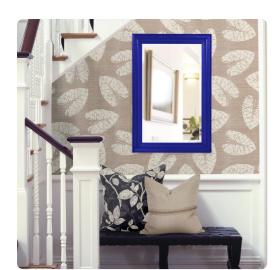

## Mirrors

The George Mirror features our bold glossy royal blue lacquer finish. The rectangular frame is made from wood and is accented with grooves for added depth and character. For more added detail the mirror features a one inch bevel. Its Transitional style makes this mirror a favorite for bringing some flair to your decor. This simple yet stunning piece would be a great addition to any room. It is a perfect focal point for an entryway, bathroom, bedroom or any room in your home. D-rings are affixed to the back of the mirror so it is ready to hang right out of the box! The George Mirror is part of our custom paint program and is available in one of fourteen vivid colors. It is proudly painted in the USA.