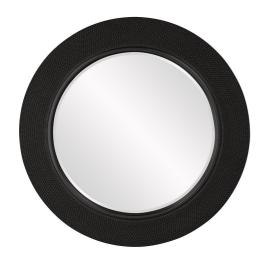

## Mirrors

Our Yukon Mirror is a simple piece, yet full of style. It features a round frame characterized by a fine beaded texture finished in our glossy black lacquer. It is large so placing it in a room will instantly make the room look brighter and larger! It is a perfect focal point for an entryway, bathroom, bedroom or any room in your home. D-rings are affixed to the back of the mirror so it is ready to hang right out of the box! The mirror is beveled adding to its beauty and style. The Yukon Mirror is part of our custom paint program and is available in one of fourteen vivid colors. It is proudly painted in the USA.