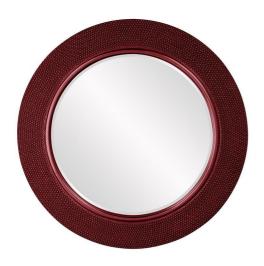

## Mirrors MHE53051BU – Yukon Mirror - Glossy Burgundy

## Mirrors

Our Yukon Mirror is a simple piece, yet full of style. It features a round frame characterized by a fine beaded texture finished in our glossy burgundy red lacquer. It is large so placing it in a room will instantly make the room look brighter and larger! It is a perfect focal point for an entryway, bathroom, bedroom or any room in your home. D-rings are affixed to the back of the mirror so it is ready to hang right out of the box! The mirror is beveled adding to its beauty and style. The Yukon Mirror is part of our custom paint program and is available in one of fourteen vivid colors. It is proudly painted in the USA.