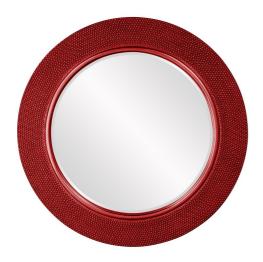

## Mirrors MHE53051R – Yukon Mirror Glossy Red

## Mirrors

Our Yukon Mirror is a simple piece, yet full of style. It features a round frame characterized by a fine beaded texture finished in our glossy red lacquer. It is large so placing it in a room will instantly make the room look brighter and larger! It is a perfect focal point for an entryway, bathroom, bedroom or any room in your home. D-rings are affixed to the back of the mirror so it is ready to hang right out of the box! The mirror is beveled adding to its beauty and style. The Yukon Mirror is part of our custom paint program and is available in one of fourteen vivid colors. It is proudly painted in the USA.