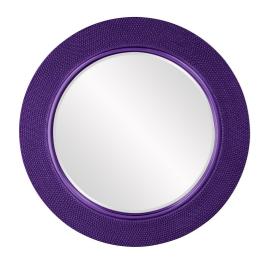

## Mirrors MHE53051RP – Yukon Mirror - Glossy Royal Purple

## Mirrors

Our Yukon Mirror is a simple piece, yet full of style. It features a round frame characterized by a fine beaded texture finished in our glossy royal purple lacquer. It is large so placing it in a room will instantly make the room look brighter and larger! It is a perfect focal point for an entryway, bathroom, bedroom or any room in your home. D-rings are affixed to the back of the mirror so it is ready to hang right out of the box! The mirror is beveled adding to its beauty and style. The Yukon Mirror is part of our custom paint program and is available in one of fourteen vivid colors. It is proudly painted in the USA.

## **Specifications**

Height 54H Material Polyurethane Width 54W Shape Round Weight 44 Finish Glossy Package Dimensions 60 x 60 x 5

https://www.mdcwall.com/go/sku/MHE53051RP