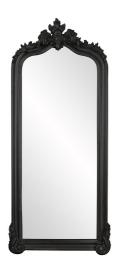

## Mirrors MHE53073BL – Tudor Mirror - Glossy Black

#### Mirrors

The Tudor Mirror features an simple arched frame that is finished in our glossy black lacquer. A decorative flourish adorns the top of the tall, oversized frame. It is a perfect piece for an entryway, bathroom, bedroom, or any room in your home! From Contemporary, to Art Deco; from Transitional to a Traditional look, plus everything in between, this piece will fit right into your decor. The Tudor Mirror can only be hung vertically. Its large, oversized stature allows the piece to work as a floor mirror. The Tudor Mirror is part of our custom paint program and is available in one of fourteen vivid colors. It is proudly painted in the USA.