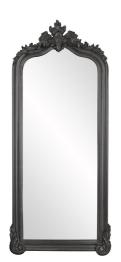

## Mirrors MHE53073CH – Tudor Mirror - Glossy Charcoal

## Mirrors

The Tudor Mirror features an simple arched frame that is finished in our glossy charcoal gray lacquer. A decorative flourish adorns the top of the tall, oversized frame. It is a perfect piece for an entryway, bathroom, bedroom, or any room in your home! From Contemporary, to Art Deco; from Transitional to a Traditional look, plus everything in between, this piece will fit right into your decor. The Tudor Mirror can only be hung vertically. Its large, oversized stature allows the piece to work as a floor mirror. The Tudor Mirror is part of our custom paint program and is available in one of fourteen vivid colors. It is proudly painted in the USA.