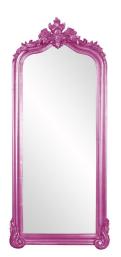

## Mirrors MHE53073HP – Tudor Mirror - Glossy Hot Pink

## Mirrors

The Tudor Mirror features an simple arched frame that is finished in our glossy hot pink lacquer. A decorative flourish adorns the top of the tall, oversized frame. It is a perfect piece for an entryway, bathroom, bedroom, or any room in your home! From Contemporary, to Art Deco; from Transitional to a Traditional look, plus everything in between, this piece will fit right into your decor. The Tudor Mirror can only be hung vertically. Its large, oversized stature allows the piece to work as a floor mirror. The Tudor Mirror is part of our custom paint program and is available in one of fourteen vivid colors. It is proudly painted in the USA.