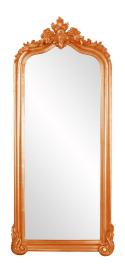

## Mirrors MHE530730 – Tudor Mirror -Glossy Orange

## Mirrors

The Tudor Mirror features an simple arched frame that is finished in our glossy orange lacquer. A decorative flourish adorns the top of the tall, oversized frame. It is a perfect piece for an entryway, bathroom, bedroom, or any room in your home! From Contemporary, to Art Deco; from Transitional to a Traditional look, plus everything in between, this piece will fit right into your decor. The Tudor Mirror can only be hung vertically. Its large, oversized stature allows the piece to work as a floor mirror. The Tudor Mirror is part of our custom paint program and is available in one of fourteen vivid colors. It is proudly painted in the USA.