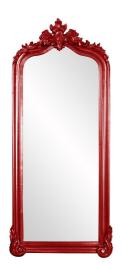

## Mirrors MHE53073R – Tudor Mirror -Glossy Red

## Mirrors

The Tudor Mirror features an simple arched frame that is finished in our glossy red lacquer. A decorative flourish adorns the top of the tall, oversized frame. It is a perfect piece for an entryway, bathroom, bedroom, or any room in your home! From Contemporary, to Art Deco; from Transitional to a Traditional look, plus everything in between, this piece will fit right into your decor. The Tudor Mirror can only be hung vertically. Its large, oversized stature allows the piece to work as a floor mirror. The Tudor Mirror is part of our custom paint program and is available in one of fourteen vivid colors. It is proudly painted in the USA.