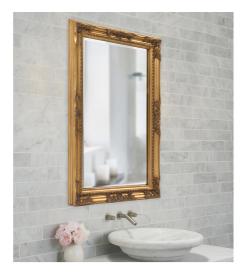

## Mirrors MHE53080 – Queen Ann Mirror

## Mirrors

The Queen Ann Mirror features an antique gold finish. The rectangular frame is made from wood and is accented with a beaded textured inset and decorative adornments on each side of the frame. For more added detail the mirror features a one inch bevel. Its Traditional style makes this mirror a favorite for bringing some flair to your decor. This simple yet stunning piece would be a great addition to any room. It is a perfect focal point for an entryway, bathroom, bedroom or any room in your home. D-rings are affixed to the back of the mirror so it is ready to hang right out of the box in either a horizontal or vertical orientation! Also available in an oval shape.