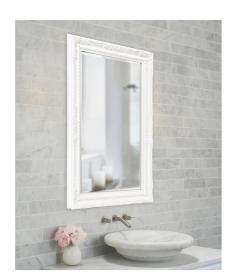

## Mirrors MHE53081 – Queen Ann Mirror

## Mirrors

The Queen Ann Mirror features a glossy white finish. The rectangular frame is made from wood and is accented with a beaded textured inset and decorative adornments on each side of the frame. For more added detail the mirror features a one inch bevel. Its Traditional style makes this mirror a favorite for bringing some flair to your decor. This simple yet stunning piece would be a great addition to any room. It is a perfect focal point for an entryway, bathroom, bedroom or any room in your home. D-rings are affixed to the back of the mirror so it is ready to hang right out of the box in either a horizontal or vertical orientation! Also available in an oval shape.