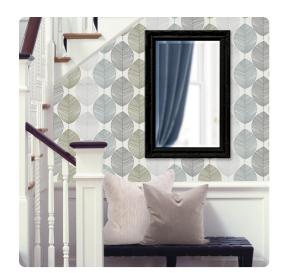

## Mirrors

The Queen Ann Mirror features a glossy black finish. The rectangular frame is made from wood and is accented with a beaded textured inset and decorative adornments on each side of the frame. For more added detail the mirror features a one inch bevel. Its Traditional style makes this mirror a favorite for bringing some flair to your decor. This simple yet stunning piece would be a great addition to any room. It is a perfect focal point for an entryway, bathroom, bedroom or any room in your home. D-rings are affixed to the back of the mirror so it is ready to hang right out of the box in either a horizontal or vertical orientation! Also available in an oval shape.