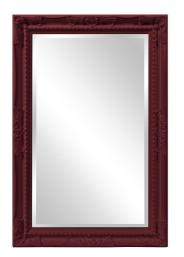

# Mirrors MHE53081BU – Queen Ann Mirror - Glossy Burgundy

#### Mirrors

The Queen Ann Mirror features a glossy burgundy red finish. The rectangular frame is made from wood and is accented with a beaded textured inset and decorative adornments on each side of the frame. For more added detail the mirror features a one inch bevel. Its Traditional style makes this mirror a favorite for bringing some flair to your decor. This simple yet stunning piece would be a great addition to any room. It is a perfect focal point for an entryway, bathroom, bedroom or any room in your home. D-rings are affixed to the back of the mirror so it is ready to hang right out of the box in either a horizontal or vertical orientation! Also available in an oval shape. The Queen Ann Mirror is part of our custom paint program and is available in one of fourteen vivid colors. It is proudly painted in the USA.