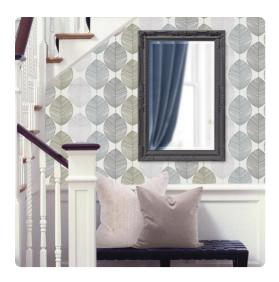

## Mirrors MHE53081CH – Queen Ann Mirror - Glossy Charcoal

#### Mirrors

The Queen Ann Mirror features a glossy charcoal gray finish. The rectangular frame is made from wood and is accented with a beaded textured inset and decorative adornments on each side of the frame. For more added detail the mirror features a one inch bevel. Its Traditional style makes this mirror a favorite for bringing some flair to your decor. This simple yet stunning piece would be a great addition to any room. It is a perfect focal point for an entryway, bathroom, bedroom or any room in your home. D-rings are affixed to the back of the mirror so it is ready to hang right out of the box in either a horizontal or vertical orientation! Also available in an oval shape.