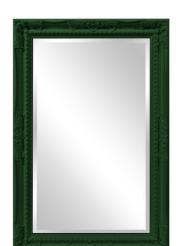

## MHE53081HG – Queen Ann Mirror - Glossy Hunter Green

#### Mirrors

The Queen Ann Mirror features a glossy hunter green finish. The rectangular frame is made from wood and is accented with a beaded textured inset and decorative adornments on each side of the frame. For more added detail the mirror features a one inch bevel. Its Traditional style makes this mirror a favorite for bringing some flair to your decor. This simple yet stunning piece would be a great addition to any room. It is a perfect focal point for an entryway, bathroom, bedroom or any room in your home. D-rings are affixed to the back of the mirror so it is ready to hang right out of the box in either a horizontal or vertical orientation! Also available in an oval shape. The Queen Ann Mirror is part of our custom paint program and is available in one of fourteen vivid colors. It is proudly painted in the USA.