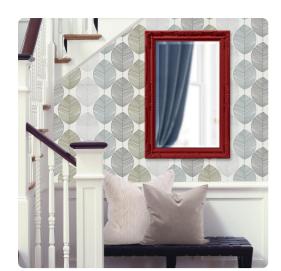

## Mirrors MHE53081R – Queen Ann Mirror - Glossy Red

## Mirrors

The Queen Ann Mirror features a glossy red finish. The rectangular frame is made from wood and is accented with a beaded textured inset and decorative adornments on each side of the frame. For more added detail the mirror features a one inch bevel. Its Traditional style makes this mirror a favorite for bringing some flair to your decor. This simple yet stunning piece would be a great addition to any room. It is a perfect focal point for an entryway, bathroom, bedroom or any room in your home. D-rings are affixed to the back of the mirror so it is ready to hang right out of the box in either a horizontal or vertical orientation! Also available in an oval shape.