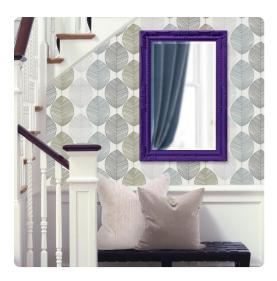

# Mirrors MHE53081RP – Queen Ann Mirror - Glossy Royal Purple

#### Mirrors

The Queen Ann Mirror features a glossy royal purple finish. The rectangular frame is made from wood and is accented with a beaded textured inset and decorative adornments on each side of the frame. For more added detail the mirror features a one inch bevel. Its Traditional style makes this mirror a favorite for bringing some flair to your decor. This simple yet stunning piece would be a great addition to any room. It is a perfect focal point for an entryway, bathroom, bedroom or any room in your home. D-rings are affixed to the back of the mirror so it is ready to hang right out of the box in either a horizontal or vertical orientation! Also available in an oval shape.