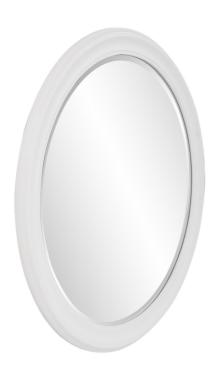

## Mirrors MHE53123 – George Matte White Round Mirror

## Mirrors

The George Mirror features a rich matte white lacquer finish. The Round frame is made from wood and is accented with grooves for added depth and character. For more added detail the mirror features a one inch bevel. Its Transitional style makes this mirror a favorite for bringing some flair to your decor. This simple yet stunning piece would be a great addition to any room. It is a perfect focal point for an entryway, bathroom, bedroom or any room in your home. D-rings are affixed to the back of the mirror so it is ready to hang right out of the box!