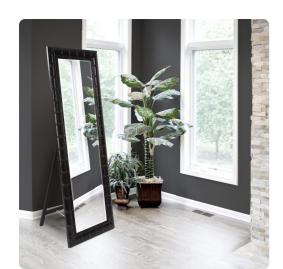

## Mirrors

The natural pattern of bamboo has been used in many different applications throughout the ages. Still highly desired, we have applied the pattern to our Thailand dressing mirror. The high gloss black finish adds that special design twist to any decor. The wood frame features a folding easel back so it can free stand and be the perfect dressing mirror in any room.