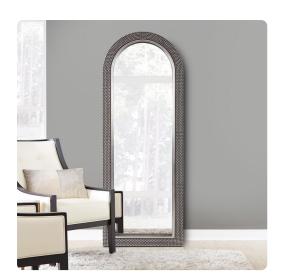

## Mirrors

Based off of our popular Yukon round mirror, the newest arched version is forecasted to become a designer favorite as well. The detailed beading of the frame is hand rubbed in a rich champagne silver lightly over the texture allowing the smokey gray background to contrast through perfectly. Whether this mirror is placed in a dressing area or lined up in an entryway, a dramatic effect will be achieved.

## Specifications

Height 80H Material Glass/PU Width 30W Weight 47.5 Finish Hand Rubbed Package Dimensions 35.1/2X85X4

https://www.mdcwall.com/go/sku/MHE53165