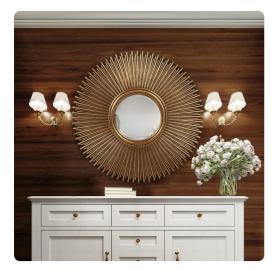

## Mirrors MHE53177 – Midsized Singapore Mirror in Gold Leaf

#### Mirrors

One of our most popular mirrors, the Singapore, has taken on a great new size and additional finish. This midsized sunburst design has been hand finished in rich gold leaf. With all of the detailing including a beveled center mirror, this mirror will prove to be as much of a hit throughout the home as it's oversized companion.

#### Specifications

Height 30.5H Material PU Width 30.5W Finish Gold Leaf Package Dimensions 36X36X4

https://www.mdcwall.com/go/sku/MHE53177