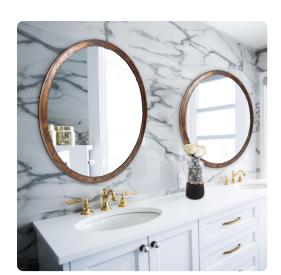

## Mirrors

Artisans work with a wide range of materials. Metals, being one such material, has become a much sought after component to everything from accent furniture to wall decor. The rough abstract nature of the Marius collection allows the mirror to become more than just a mirror, but a work of art. The round metal frame features an acid washed finish with a torn edge effect. D-rings are affixed to the back of the frame so it is ready to hang right out of the box.