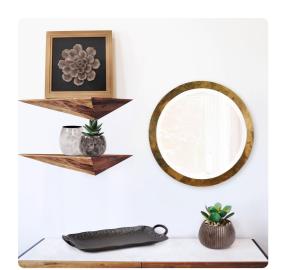

## Mirrors MHE55014 – Camou Small Round Mirror

## Mirrors

We have struck copper!! Copper, with its warm hues and muted patinas has become a valued element in today's design plans. As copper caught the eye of many a designer, the applications of the metal have become endless. The Camou Mirror features a sleek round frame with an acid washed copper finish. D-rings are affixed to the back of the frame so it is ready to hang right out of the box. Also available in a larger size.