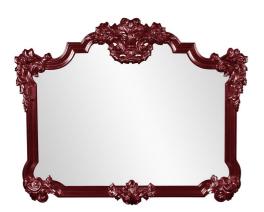

## Mirrors MHE56006BU – Avondale Mirror - Glossy Burgundy

## Mirrors

The Avondale Mirror is a lovely piece featuring an ornate frame adorned with decorative flourishes. The entire piece is then finished in our custom glossy burgundy red lacquer. It is a perfect piece for an entryway, bathroom, bedroom, or any room in your home! The Avondale Mirror can only be hung vertically and the glass is NOT beveled. It fits into a wide array of decor styles ranging from Traditional to Contemporary. It is a perfect focal point for an entryway, bathroom, bedroom or any room in your home. D-rings are affixed to the back of the mirror so it is ready to hang right out of the box! It is part of our custom paint program and is available in one of fourteen vivid colors. It is proudly painted in the USA.