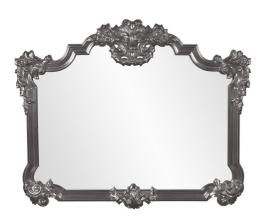

# MHE56006CH – Avondale Mirror - Glossy Charcoal

### Mirrors

The Avondale Mirror is a lovely piece featuring an ornate frame adorned with decorative flourishes. The entire piece is then finished in our custom glossy charcoal gray lacquer. It is a perfect piece for an entryway, bathroom, bedroom, or any room in your home! The Avondale Mirror can only be hung vertically and the glass is NOT beveled. It fits into a wide array of decor styles ranging from Traditional to Contemporary. It is a perfect focal point for an entryway, bathroom, bedroom or any room in your home. D-rings are affixed to the back of the mirror so it is ready to hang right out of the box! It is part of our custom paint program and is available in one of fourteen vivid colors. It is proudly painted in the USA.