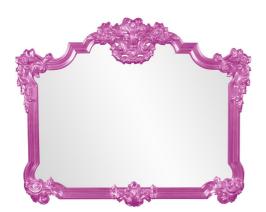

# MHE56006HP – Avondale Mirror - Glossy Hot Pink

### Mirrors

The Avondale Mirror is a lovely piece featuring an ornate frame adorned with decorative flourishes. The entire piece is then finished in our custom glossy hot pink lacquer. It is a perfect piece for an entryway, bathroom, bedroom, or any room in your home! The Avondale Mirror can only be hung vertically and the glass is NOT beveled. It fits into a wide array of decor styles ranging from Traditional to Contemporary. It is a perfect focal point for an entryway, bathroom, bedroom or any room in your home. D-rings are affixed to the back of the mirror so it is ready to hang right out of the box! It is part of our custom paint program and is available in one of fourteen vivid colors. It is proudly painted in the USA.