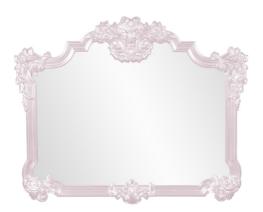

## Mirrors MHE56006LI – Avondale Mirror - Glossy Lilac

## Mirrors

The Avondale Mirror is a lovely piece featuring an ornate frame adorned with decorative flourishes. The entire piece is then finished in our custom glossy lilac purple lacquer. It is a perfect piece for an entryway, bathroom, bedroom, or any room in your home! The Avondale Mirror can only be hung vertically and the glass is NOT beveled. It fits into a wide array of decor styles ranging from Traditional to Contemporary. It is a perfect focal point for an entryway, bathroom, bedroom or any room in your home. D-rings are affixed to the back of the mirror so it is ready to hang right out of the box! It is part of our custom paint program and is available in one of fourteen vivid colors. It is proudly painted in the USA.