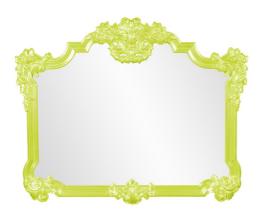

## Mirrors MHE56006MG – Avondale Mirror - Glossy Green

## Mirrors

The Avondale Mirror is a lovely piece featuring an ornate frame adorned with decorative flourishes. The entire piece is then finished in our custom glossy green lacquer. It is a perfect piece for an entryway, bathroom, bedroom, or any room in your home! The Avondale Mirror can only be hung vertically and the glass is NOT beveled. It fits into a wide array of decor styles ranging from Traditional to Contemporary. It is a perfect focal point for an entryway, bathroom, bedroom or any room in your home. D-rings are affixed to the back of the mirror so it is ready to hang right out of the box! It is part of our custom paint program and is available in one of fourteen vivid colors. It is proudly painted in the USA.