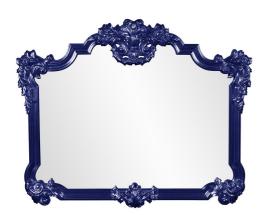

## Mirrors

The Avondale Mirror is a lovely piece featuring an ornate frame adorned with decorative flourishes. The entire piece is then finished in our custom glossy navy blue lacquer. It is a perfect piece for an entryway, bathroom, bedroom, or any room in your home! The Avondale Mirror can only be hung vertically and the glass is NOT beveled. It fits into a wide array of decor styles ranging from Traditional to Contemporary. It is a perfect focal point for an entryway, bathroom, bedroom or any room in your home. D-rings are affixed to the back of the mirror so it is ready to hang right out of the box! It is part of our custom paint program and is available in one of fourteen vivid colors. It is proudly painted in the USA.