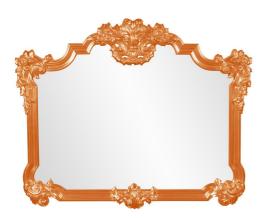

## Mirrors MHE560060 – Avondale Mirror - Glossy Orange

## Mirrors

The Avondale Mirror is a lovely piece featuring an ornate frame adorned with decorative flourishes. The entire piece is then finished in our custom glossy orange lacquer. It is a perfect piece for an entryway, bathroom, bedroom, or any room in your home! The Avondale Mirror can only be hung vertically and the glass is NOT beveled. It fits into a wide array of decor styles ranging from Traditional to Contemporary. It is a perfect focal point for an entryway, bathroom, bedroom or any room in your home. D-rings are affixed to the back of the mirror so it is ready to hang right out of the box! It is part of our custom paint program and is available in one of fourteen vivid colors. It is proudly painted in the USA.