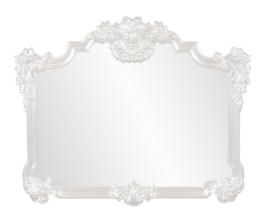

## Mirrors

The Avondale Mirror is a lovely piece featuring an ornate frame adorned with decorative flourishes. The entire piece is then finished in our custom glossy white lacquer. It is a perfect piece for an entryway, bathroom, bedroom, or any room in your home! The Avondale Mirror can only be hung vertically and the glass is NOT beveled. It fits into a wide array of decor styles ranging from Traditional to Contemporary. It is a perfect focal point for an entryway, bathroom, bedroom or any room in your home. D-rings are affixed to the back of the mirror so it is ready to hang right out of the box! It is part of our custom paint program and is available in one of fourteen vivid colors. It is proudly painted in the USA.