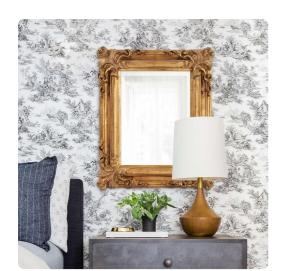

## Mirrors

Our Edwin Mirror features a bold rectangular frame accented in each corner with a scrolling flourish. The entire piece is finished in a bright antique gold. On its own or in multiples, the Edwin Mirror is a perfect focal point for an entryway, bathroom, bedroom or any room in your home. D-rings are affixed to the back of the mirror so it is ready to hang right out of the box in either a horizontal or vertical orientation! The mirrored glass on this piece has a bevel adding to its beauty and style.