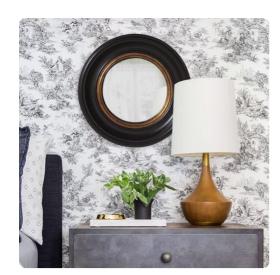

# Mirrors MHE56010 – Albert Mirror

### Mirrors

The Albert Mirror is a small mirror, but big on style. It features a round frame with grooved edges. It is finished in a matte black and bordered with a mottled gold leaf inset. What really makes this piece remarkable is the convex mirror which makes for the most interesting reflections. On its own or in multiples, the Albert Mirror is a perfect accent piece for an entryway, bathroom, bedroom or any room in your home. D-rings are affixed to the back of the mirror so it is ready to hang right out of the box!