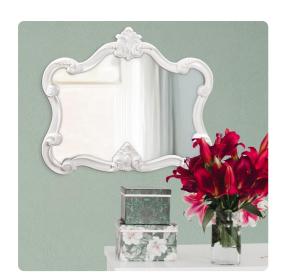

## Mirrors

The Veruca Mirror is a lovely piece featuring an ornate, textured frame adorned with decorative flourishes. The entire piece is then finished in a glossy white lacquer. It is a perfect piece for an entryway, bathroom, bedroom, or any room in your home! The Veruca Mirror can only be hung vertically. The glass of this piece is NOT beveled. It fits into a wide array of decor styles ranging from Traditional to Contemporary. It is great for kid's rooms too!