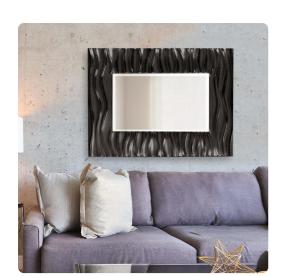

## Mirrors MHE56042BL – Zenith Mirror - Glossy Black

Our Zenith Mirror features a rectangular frame that is characterized by a deep textured wave design. The waves give an interesting movement to the piece. It is then finished in a glossy black lacquer. The mirror is beveled adding to its style and beauty. It is a perfect focal point for an entryway, bathroom, bedroom or any room in your home. D-rings are affixed to the back of the mirror so it is ready to hang right out of the box in either a vertical or horizontal orientation! The Zenith Mirror is part of our custom paint program and is available in one of fourteen vivid colors. It is proudly painted in the USA.