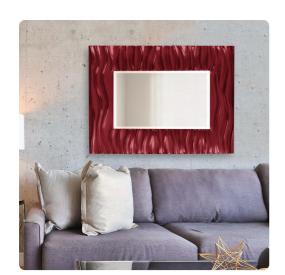

## Mirrors MHE56042BU – Zenith Mirror - Glossy Burgundy

## Mirrors

Our Zenith Mirror features a rectangular frame that is characterized by a deep textured wave design. The waves give an interesting movement to the piece. It is then finished in a glossy burgundy red lacquer. The mirror is beveled adding to its style and beauty. It is a perfect focal point for an entryway, bathroom, bedroom or any room in your home. D-rings are affixed to the back of the mirror so it is ready to hang right out of the box in either a vertical or horizontal orientation! The Zenith Mirror is part of our custom paint program and is available in one of fourteen vivid colors. It is proudly painted in the USA.