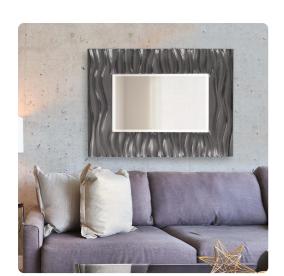

## Mirrors MHE56042CH – Zenith Mirror - Glossy Charcoal

Our Zenith Mirror features a rectangular frame that is characterized by a deep textured wave design. The waves give an interesting movement to the piece. It is then finished in a glossy charcoal gray lacquer. The mirror is beveled adding to its style and beauty. It is a perfect focal point for an entryway, bathroom, bedroom or any room in your home. D-rings are affixed to the back of the mirror so it is ready to hang right out of the box in either

a vertical or horizontal orientation! The Zenith Mirror is part of our custom paint program and is available in one of fourteen vivid colors. It is proudly painted in the USA.