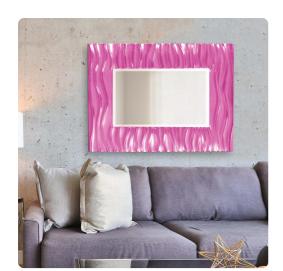

## Mirrors

Our Zenith Mirror features a rectangular frame that is characterized by a deep textured wave design. The waves give an interesting movement to the piece. It is then finished in a glossy hot pink lacquer. The mirror is beveled adding to its style and beauty. It is a perfect focal point for an entryway, bathroom, bedroom or any room in your home. D-rings are affixed to the back of the mirror so it is ready to hang right out of the box in either a vertical or horizontal orientation! The Zenith Mirror is part of our custom paint program and is available in one of fourteen vivid colors. It is proudly painted in the USA.