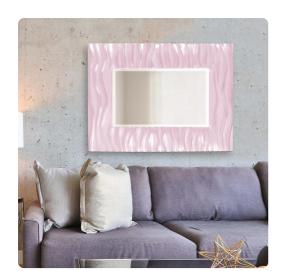

## Mirrors

Our Zenith Mirror features a rectangular frame that is characterized by a deep textured wave design. The waves give an interesting movement to the piece. It is then finished in a glossy lilac purple lacquer. The mirror is beveled adding to its style and beauty. It is a perfect focal point for an entryway, bathroom, bedroom or any room in your home. D-rings are affixed to the back of the mirror so it is ready to hang right out of the box in either a vertical or horizontal orientation! The Zenith Mirror is part of our custom paint program and is available in one of fourteen vivid colors. It is proudly painted in the USA.