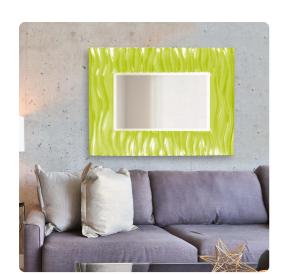

## Mirrors

Our Zenith Mirror features a rectangular frame that is characterized by a deep textured wave design. The waves give an interesting movement to the piece. It is then finished in a glossy green lacquer. The mirror is beveled adding to its style and beauty. It is a perfect focal point for an entryway, bathroom, bedroom or any room in your home. D-rings are affixed to the back of the mirror so it is ready to hang right out of the box in either a vertical or horizontal orientation! The Zenith Mirror is part of our custom paint program and is available in one of fourteen vivid colors. It is proudly painted in the USA.