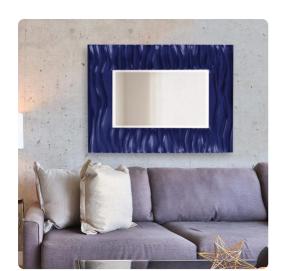

# Mirrors MHE56042NA – Zenith Mirror - Glossy Navy

### Mirrors

Our Zenith Mirror features a rectangular frame that is characterized by a deep textured wave design. The waves give an interesting movement to the piece. It is then finished in a glossy navy blue lacquer. The mirror is beveled adding to its style and beauty. It is a perfect focal point for an entryway, bathroom, bedroom or any room in your home. D-rings are affixed to the back of the mirror so it is ready to hang right out of the box in either a vertical or horizontal orientation! The Zenith Mirror is part of our custom paint program and is available in one of fourteen vivid colors. It is proudly painted in the USA.