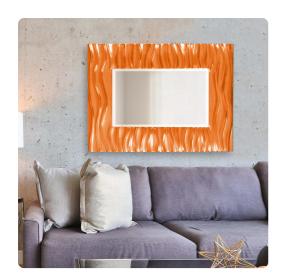

## Mirrors MHE560420 – Zenith Mirror - Glossy Orange

## Mirrors

Our Zenith Mirror features a rectangular frame that is characterized by a deep textured wave design. The waves give an interesting movement to the piece. It is then finished in a glossy orange lacquer. The mirror is beveled adding to its style and beauty. It is a perfect focal point for an entryway, bathroom, bedroom or any room in your home. D-rings are affixed to the back of the mirror so it is ready to hang right out of the box in either a vertical or horizontal orientation! The Zenith Mirror is part of our custom paint program and is available in one of fourteen vivid colors. It is proudly painted in the USA.